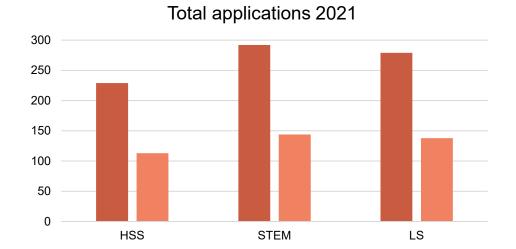

## Submitted applications: Postdoc.Mobility (incl. Return grants)

|                                                         | Total | Women       | Men |
|---------------------------------------------------------|-------|-------------|-----|
| Humanities and Social Sciences (HSS)                    | 229   | 127 (55.5%) | 102 |
| Science, Technology, Engineering and Mathematics (STEM) | 292   | 77 (26.4%)  | 215 |
| Life Sciences (LS)                                      | 279   | 122 (43.7%) | 157 |
| TOTAL                                                   | 800   | 326 (40.8%) | 474 |

## Approved applications: Postdoc.Mobility (incl. Return grants)

|                                                         | Total | Women       | Men   |
|---------------------------------------------------------|-------|-------------|-------|
| Humanities and Social Sciences (HSS)                    | 113   | 57 (50.4%)  | 56    |
| Science, Technology, Engineering and Mathematics (STEM) | 144   | 39 (27.1%)  | 105   |
| Life Sciences (LS)                                      | 138   | 63 (45.7%)  | 75    |
| TOTAL                                                   | 395   | 159 (40.3%) | 236   |
| OVERALL SUCCESS RATE                                    | 49.4% | 48.8%       | 49.8% |

■Submitted ■Approved