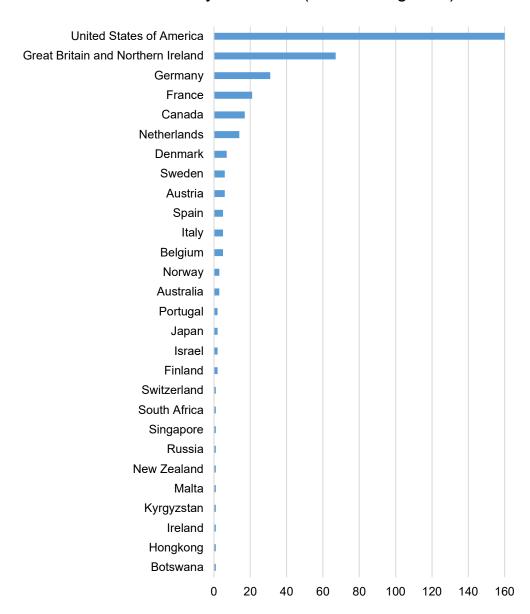

800   | 326 (40.8%) | 474 |

## Approved applications: Postdoc.Mobility (incl. Return grants)

|                                                         | Total | Women       | Men   |
|---------------------------------------------------------|-------|-------------|-------|
| Humanities and Social Sciences (HSS)                    | 113   | 57 (50.4%)  | 56    |
| Science, Technology, Engineering and Mathematics (STEM) | 144   | 39 (27.1%)  | 105   |
| Life Sciences (LS)                                      | 138   | 63 (45.7%)  | 75    |
| TOTAL                                                   | 395   | 159 (40.3%) | 236   |
| OVERALL SUCCESS RATE                                    | 49.4% | 48.8%       | 49.8% |



■Submitted ■Approved



## Host country of fellows (w/o return grants)