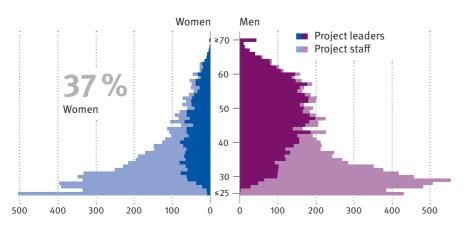

### Researchers in projects according to age and gender

Researchers in projects

16,000

As at: 31 December 2017