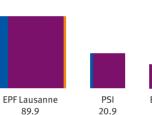

#### By institution and discipline

in CHF million

#### Universities (incl. university hospitals)

**ETH Domain** 

5.3

Other

, 52.6

Other 33.7 10.2

39% Biology and medicine

38% Mathematics, natural and engineering sciences