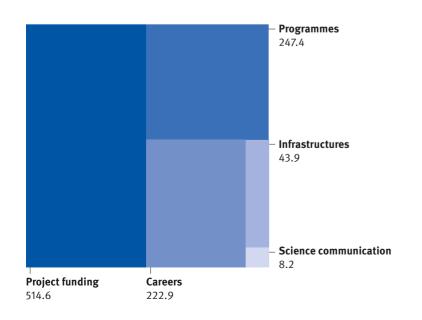

# **Ongoing SNSF projects**

### Collaboration at Swiss and international level



### Researchers in projects according to age and gender



Researchers in projects

16,000

As at: 31 December 2017

# Funding approved in 2017

#### By institution and discipline

in CHF million

#### Universities (incl. university hospitals)



**ETH Domain** 











5.3



Other

, 52.6

Other 33.7 10.2

39% Biology and medicine

38% Mathematics, natural and engineering sciences

% Humanities and social sciences

# By funding category

in CHF million



Approved funds in CHF million

1,037

## Approved applications



Submitted applications: 6,041