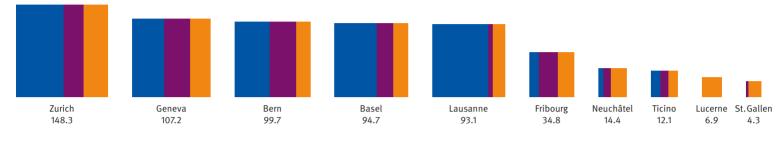

# **Ongoing SNSF projects**

### Collaboration at Swiss and international level



### Researchers in projects according to age and gender



Researchers in projects

16,000

As at: 31 December 2017

# Funding approved in 2017

#### By institution and discipline

in CHF million

#### Universities (incl. university hospitals)



**ETH Domain** 











5.3



Other

, 52.6

Other 33.7 10.2

39% Biology and medicine

38% Mathematics, natural and engineering sciences

% Humanities and social sciences

# By funding category

in CHF million



Approved funds in CHF million

1,037

## Approved applications



Submitted applications: 6,041