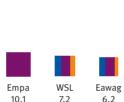

#### By institution and discipline

in CHF million

#### Universities (incl. university hospitals)

**ETH Domain** 

5.3

Other

, 52.6

Other 33.7 10.2

39% Biology and medicine

38% Mathematics, natural and engineering sciences