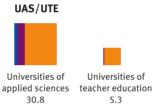

#### By institution and discipline

in CHF million

#### Universities (incl. university hospitals)

**ETH Domain** 

5.3

Other

, 52.6

Other 33.7 10.2

39% Biology and medicine

38% Mathematics, natural and engineering sciences