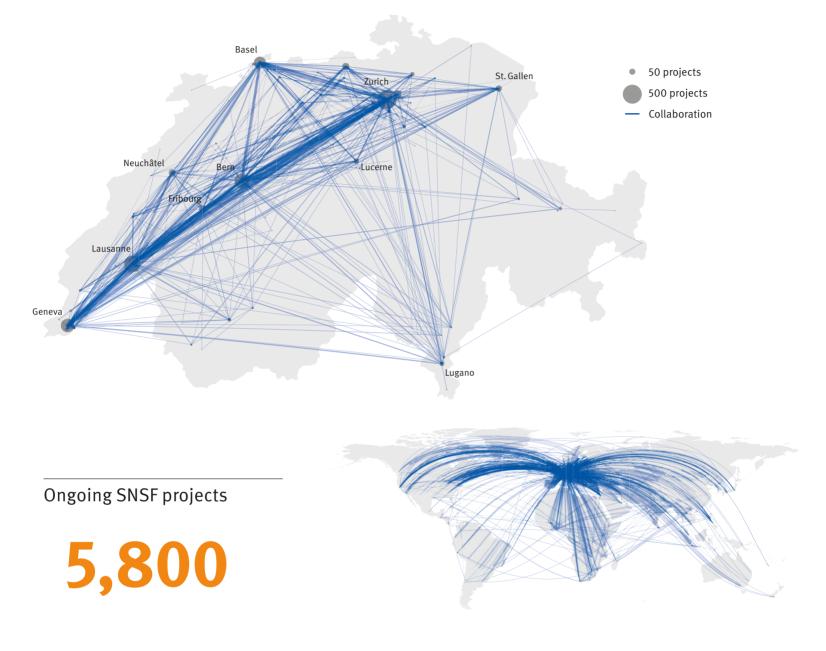

# **Ongoing SNSF projects**

### Collaboration at Swiss and international level



### Researchers in projects according to age and gender



Researchers in projects

16,000

As at: 31 December 2017

# Funding approved in 2017

#### By institution and discipline

in CHF million

#### Universities (incl. university hospitals)



**ETH Domain** 











5.3



Other

, 52.6

Other 33.7 10.2

39% Biology and medicine

38% Mathematics, natural and engineering sciences

% Humanities and social sciences

# By funding category

in CHF million



Approved funds in CHF million

1,037

## Approved applications



Submitted applications: 6,041