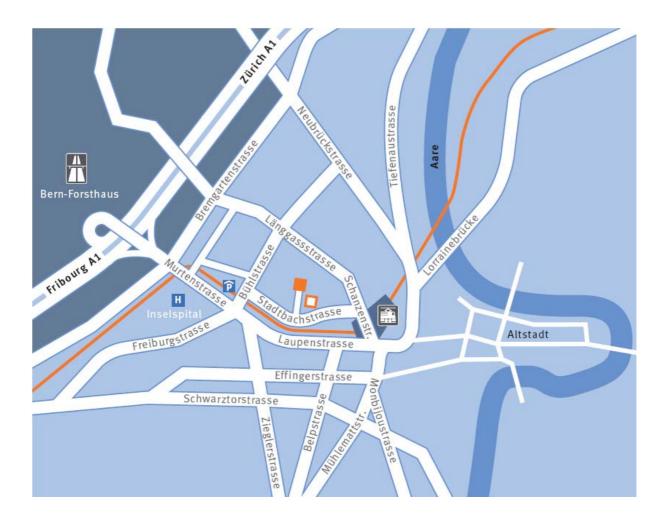

## Site plan of the Swiss National Science Foundation

## How to reach us

## By train

Leave Bern train station via the "Welle" pedestrian overpass above Platforms 1-13. As soon as you have negotiated the two flights of stairs, turn left and follow the tram tracks along Stadtbachstrasse. After about 300m Wildhainweg branches off to the right. The reception is at Wildhainweg 3. Walking time: 5 minutes.

## By car

Leave the A1 Zurich-Lausanne-Geneva motorway at the Bern Forsthaus exit and continue on straight until you reach the Insel Spital parking, on your left. Immediately after, turn left, cross the bridge, and turn right. Wild-hainweg is about 300m further to your left up a steep street. A very limited number of parking places is available.